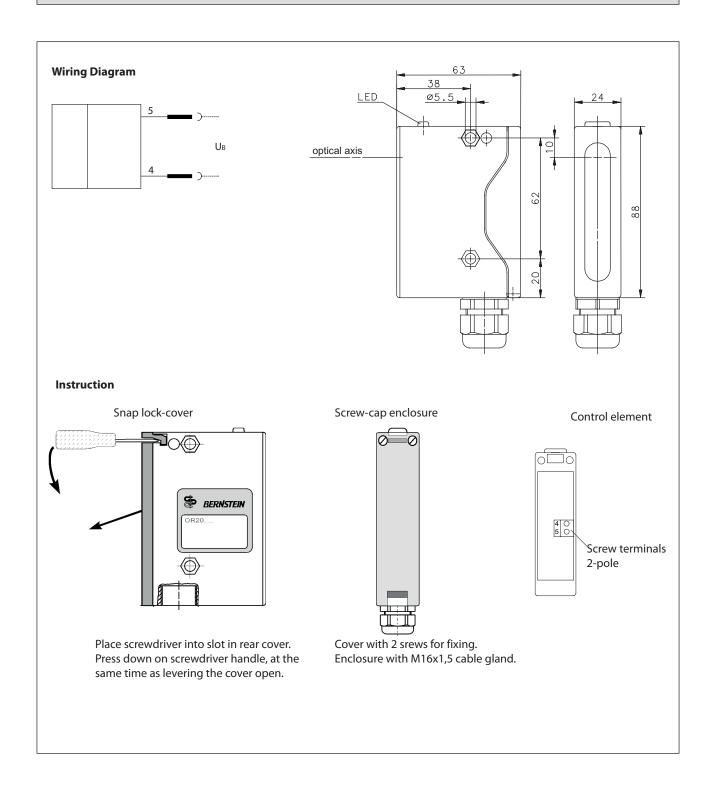

| Mechanical Data     |                                                                                |
|---------------------|--------------------------------------------------------------------------------|
| Enclosure           | PA 6.6, red                                                                    |
| Cover               | PA 6.6, black                                                                  |
| Beam-output         | PA 12                                                                          |
| Ambient temperature | -20 °C +70 °C                                                                  |
| Type of protection  | IP65 (only with it's mounted cable gland and cable)                            |
| Pollution degree    | 3 (Pollution of the optic can cause impairments of the operating distances.)   |
| Indication          | LED green                                                                      |
| Termination type    | Screw-type terminals (2-pole); Cable cross-section: single core 0,2 mm² 4 mm², |